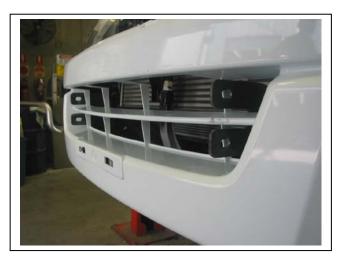

#### ISUZU MUX 5-17 on 76MM NUDGE BAR VEHICLE FRONTAL PROTECTION SYSTEM (VFPS) FOR AIR BAG & ADR COMPLIANT VEHICLES

Check installation hardware before commencing.

- 1. Lift bonnet
- 2. Remove four push pull plastic clips from top of grille and one PK screw from lower centre of grille. While gently pulling grille out, release clips from bumper at bottom. Remove grille. **See figure 1.**
- 3. Remove four push pull plastic clips from top of bumper between headlights, one push pull plastic clip from guard to bumper join (per side), four push pull plastic clips from underside of bumper and one 10mm head nuts from inner guard to bumper (per side). Disconnect fog lights (if fitted). Gently pull sides of plastic bumper cover away from vehicle to release bumper side clips. Remove bumper.
- 4. Loosen front three 14mm head bolts on front under body guard.
- 5. Working one side chassis at a time, remove two 14mm bolts from lower bumper support. **See figure 2.** Slide ECB steel mount (supplied) between lower bumper support and chassis rail. Fit M10 x 40 bolts, spring washers and flat washers (supplied) to front of bumper support and 3/8 x 3 ½ bolt, flat washer for bolt and 50mm square alloy washer, spring washer and nut (supplied) to rear leg. **Finger tighten only.**
- 6. Measure outer measurement on ECB protection bar. Using this measurement for outside of ECB steel mounting brackets, align mounts centrally to body of vehicle. **See figure 3. Tighten all bolts.**
- 7. From rear of plastic bumper, remove passengers side grille blanking plate. **See figure 4.**
- 8. Using measurement of ECB mounting for protection bar, measure lower grille and cut to allow protection bar access.
- 9. Refit bumper to vehicle as per reverse of steps 2 to 4. See figure 5.
- 10. Fit ECB protection bar to outside of ECB steel mounting brackets using two M10 x 40 bolts, flat washers, spring washers and nuts (supplied). **Finger tighten only.**
- 11. Align ECB protection bar with front of vehicle. **Tighten all bolts. See figures 6 and 7.**

Tel: 07 3897 5700 Fax: 07 3283 1168

ecb@ecb.com.au www.ecb.com.au

29 Snook St Clontarf QLD 4019 Australia Po Box 122 Margate QLD 4019

Australia

**Figure 5:** ECB steel mounts with bumper fitted. Isuzu Dmax shown