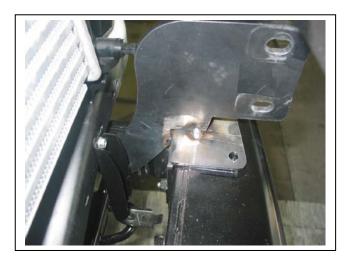

**Figure 1:** Lower outer clip on grille. Grille removed for photo.

Figure 3: ECB steel mounting brackets fitted.

**Figure 2:** Passengers side mounting bracket in position

Figure 4: Remove passengers side blanking plate