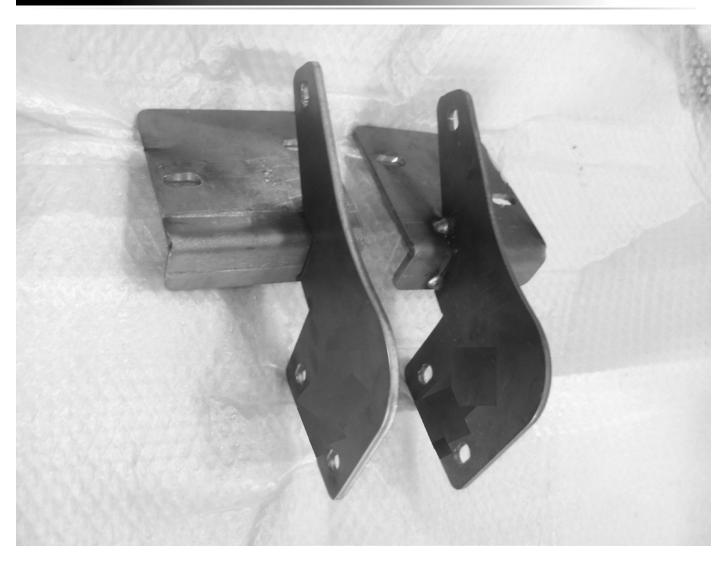

#### **FITTING KIT**

| 1 – Pair ECB steel mounting brackets    | 14 – M10 flat washers   |
|-----------------------------------------|-------------------------|
| 2 – 50mm square alloy washer, 10mm hole | 10 – M10 spring washers |
| $2 - 3/8 \times 3 \frac{1}{2}$ bolts    | 4 – M10 x 1.25 nuts     |
| 8 – M10 x 1.25 x 40 bolts               | 2 - 3/8 nuts            |

# DESPATCH CHECKLIST NBIZ74SY

| Work Order # Finish:                               | See other side of this page for |
|----------------------------------------------------|---------------------------------|
| Transport:                                         | photos of all                   |
| Due Date:                                          | mounts                          |
| OC1 – PAIR Steel mounting brackets BK1 – Bolt Kit. |                                 |
| All parts <u>checked</u> and <u>completed</u> by:  |                                 |
| Nut and bolts:                                     | Date//                          |
| Order control:                                     | Date//                          |
| Final wrap check:                                  | Date//                          |