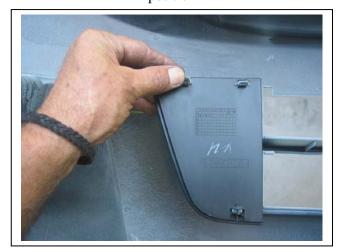

#### ISUZU MUX 5-17 on 76MM NUDGE BAR VEHICLE FRONTAL PROTECTION SYSTEM (VFPS) FOR AIR BAG & ADR COMPLIANT VEHICLES

Check installation hardware before commencing.

- 1. Lift bonnet
- 2. Remove four push pull plastic clips from top of grille and one PK screw from lower centre of grille. While gently pulling grille out, release clips from bumper at bottom. Remove grille. **See figure 1.**
- 3. Remove four push pull plastic clips from top of bumper between headlights, one push pull plastic clip from guard to bumper join (per side), four push pull plastic clips from underside of bumper and one 10mm head nuts from inner guard to bumper (per side). Disconnect fog lights (if fitted). Gently pull sides of plastic bumper cover away from vehicle to release bumper side clips. Remove bumper.
- 4. Loosen front three 14mm head bolts on front under body guard.
- 5. Working one side chassis at a time, remove two 14mm bolts from lower bumper support. **See figure 2.** Slide ECB steel mount (supplied) between lower bumper support and chassis rail. Fit M10 x 40 bolts, spring washers and flat washers (supplied) to front of bumper support and 3/8 x 3 ½ bolt, flat washer for bolt and 50mm square alloy washer, spring washer and nut (supplied) to rear leg. **Finger tighten only.**
- 6. Measure outer measurement on ECB protection bar. Using this measurement for outside of ECB steel mounting brackets, align mounts centrally to body of vehicle. **See figure 3. Tighten all bolts.**
- 7. From rear of plastic bumper, remove passengers side grille blanking plate. **See figure 4.**
- 8. Using measurement of ECB mounting for protection bar, measure lower grille and cut to allow protection bar access.
- 9. Refit bumper to vehicle as per reverse of steps 2 to 4. See figure 5.
- 10. Fit ECB protection bar to outside of ECB steel mounting brackets using two M10 x 40 bolts, flat washers, spring washers and nuts (supplied). **Finger tighten only.**
- 11. Align ECB protection bar with front of vehicle. **Tighten all bolts. See figures 6 and 7.**

**Figure 1:** Lower outer clip on grille. Grille removed for photo.

Figure 3: ECB steel mounting brackets fitted.

**Figure 2:** Passengers side mounting bracket in position

Figure 4: Remove passengers side blanking plate