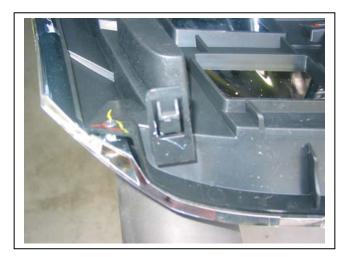

**Figure 1:** Lower outer clip on grille. Grille removed for photo.

Figure 3: ECB steel mounting brackets fitted.

**Figure 2:** Passengers side mounting bracket in position

Figure 4: Remove passengers side blanking plate